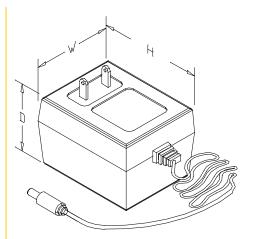

#### **Mechanical Parameters:**

Case Type: Thermoplastic molded enclosure. Output Cord: 24 AWG, 6 Ft. Long Min.

Agency File: UL/CUL: File E245587, UL 1310

#### A. Dimensions:

| Н  | W  | D  |
|----|----|----|
| 85 | 68 | 55 |

\*Units: In Millimeter