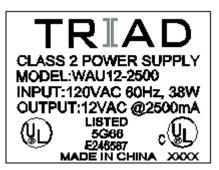

# WAU12-2500

### **Electrical Specifications (@25C)**

- 1. Primary Rating: 120V 60Hz 38W
- 2. Primary Excitation Current: 95mA Max
- 3. Secondary Rating: 12VAC ± 5%, 2500mA AC
- 4. Secondary No-Load Rating: 13.70VAC Ref.
- 5. Operating Temperature Range: -10 Deg C to +40 Deg C
- 6. Temperature Rise: 75 Deg C Max at rated load
  - 50 Deg C Max on enclosure surface

#### **Mechanical Parameters:**

Case Type: Thermoplastic molded enclosure. Output Cord: 24 AWG, 6 Ft. Long Min.

Agency File: UL/CUL: File E245587, UL 1310