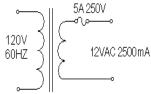

#### B. Schematic:

**U.S. DOE Compliance per Sec. 301 of EISA 2007:** As of July 1, 2008, this product is intended for use as follows:

- 1. Requires Federal Food and Drug Administration listing and approval as a medical device in accordance with section 513 of the Federal Food, Drug, and Cosmetic Act (21 U.S.C. 360c)
- 2. Powers the charger of a detachable battery pack or charges the battery of a product that is fully or primarily motor operated.
- **3.** As a service part or a spare part for an end-use product manufactured before July 1, 2008, that constitutes the primary load of this power supply.

### **Electrical Specifications (@25C)**

- 1. Primary Rating: 120V 60Hz 38W
- 2. Primary Excitation Current: 95mA Max
- 3. Secondary Rating: 12VAC ± 5%, 2500mA AC
- 4. Secondary No-Load Rating: 13.70VAC Ref.
- 5. Operating Temperature Range: -10 Deg C to +40 Deg C
- 6. Temperature Rise: 75 Deg C Max at rated load
  - 50 Deg C Max on enclosure surface