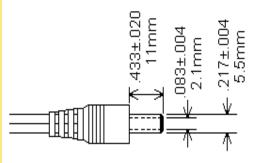

#### **Mechanical Parameters:**

Case Type: Thermoplastic molded enclosure. Output Cord: 24 AWG, 6 Ft. Long Min.

Agency File: UL/CUL: File E245587, UL 1310

#### A. Dimensions:

| Н  | W  | D  |
|----|----|----|
| 85 | 68 | 55 |

\*Units: In Millimeter